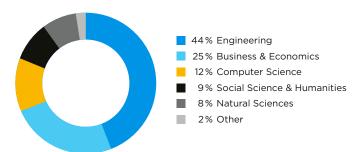

ecks
- CV optimization software VMock
- \_ Interview preparation
- \_ Case study training
- \_ Digital career center with talent bank
- \_ Advice on salary negotiations
- \_ Tips for the onboarding process

### Maximize your network

- On-campus company presentations
- \_ Alumni talks
- \_ Company excursions
- Recruiting workshopsStudent consulting projects
- \_ Student con Career Fairs

### Background of students who graduated in 2023 & 2024 Average age: 30 years Work experience range: 3-19 years Age Range: 24-42 years Percentage female students: 46% International students: 96% Average work experience: 6.5 years **Nationalities represented:** CHINA **FRANCE** LEBANON HONGKONG THAILAND VENEZUELA VIETNAM INDIA BRASIL **COSTA RICA** GABON **KENYA** PERU CHILE

#### **Academic Background:**



### **Industry Background:**



## **Employment Statistics Full-time MBA Program**

92%

Launch their post-MBA career in Germany 89%

Employment rate 3 months after graduating

91%

Employment rate 6 months after graduating

Salary after Graduation

**EUR 66,138** 

Average salary (without bonus)

135 % Average increase

**6** % Lowest increase

333% Highest increase

The average salary in Germany for individuals with 6-10 years of work experience is EUR 47,250. The average salary for a consultant is EUR  $62,750^{\circ}$ .

#### Most recent full-time MBA employment results by industry:



#### **Professional Internships**

59% of students undertook professional internships as a door opener to a career in Germany, e.g. at:

adidas, Amazon, BASF, Bosch, Daimler Truck, Deloitte, Delivery H