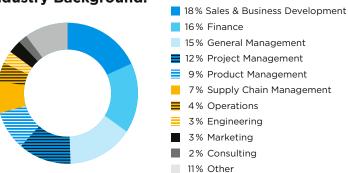

VMock
- \_ Interview preparation
- \_ Case study training
- \_ Digital career center with talent bank
- \_ Advice on salary negotiations
- \_ Tips for the onboarding process

### Maximize your network

- On-campus company presentations
- \_ Alumni talks
- \_ Company excursions
- Recruiting workshopsStudent consulting projects
- \_ Student con Career Fairs

### Background of students who graduated in 2023 & 2024 Average age: 30 years Work experience range: 3-19 years Age Range: 24-42 years Percentage female students: 46% International students: 96% Average work experience: 6.5 years **Nationalities represented:** CHINA **FRANCE** LEBANON HONGKONG THAILAND VENEZUELA VIETNAM INDIA BRASIL **COSTA RICA** GABON **KENYA** PERU CHILE

#### **Academic Background:**



### **Industry Background:**



## **Employment Statistics Full-time MBA Program**

92%

Launch their post-MBA career in Germany 89%

Employment rate 3 months after graduating

91%

Employment rate 6 months after graduating

Salary after Graduation

**EUR 66,138** 

Average salary (without bonus)

135 % Average increase

**6** % Lowest increase

333% Highest increase

The average salary in Germany for individuals with 6-10 years of work experience is EUR 47,250. The average salary for a consultant is EUR  $62,750^{\circ}$ .

#### Most recent full-time MBA employment results by industry:



#### **Professional Internships**

59% of students undertook professional internships as a door opener to a career in Germany, e.g. at:

adidas, Amazon, BASF, Bosch, Daimler Truck, Deloitte, Delivery Hero, DHL Consulting, EY, Google,