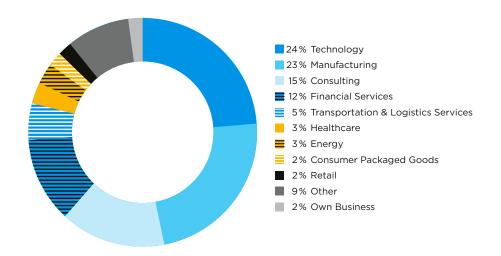

k experience: 6.5 years **Nationalities represented:** CHINA **FRANCE** LEBANON HONGKONG THAILAND VENEZUELA VIETNAM INDIA BRASIL **COSTA RICA** GABON **KENYA** PERU CHILE

#### **Academic Background:**



### **Industry Background:**



## **Employment Statistics Full-time MBA Program**

92%

Launch their post-MBA career in Germany 89%

Employment rate 3 months after graduating

91%

Employment rate 6 months after graduating

Salary after Graduation

**EUR 66,138** 

Average salary (without bonus)

135 % Average increase

**6** % Lowest increase

333% Highest increase

The average salary in Germany for individuals with 6-10 years of work experience is EUR 47,250. The average salary for a consultant is EUR  $62,750^{\circ}$ .

#### Most recent full-time MBA employment results by industry:



#### **Professional Internships**

59% of students undertook professional internships as a door opener to a career in Germany, e.g. at:

adidas, Amazon, BASF, Bosch, Daimler Truck, Deloitte, Delivery Hero, DHL Consulting, EY, Google, Henkel, Horvath & Partners, Hugo Boss, HypoVereinsbank – UniCredit, Infineon, Mars, PwC, SAP, Siemens, Simon-Kucher, Vitesco Technologies, Voith, VW, W.L. Gore & Associates, ZF Group

#### **Examples of recruiting employers over the last three years:**

**KPMG Allianz Capital Partners** Siemens **Deutsche Börse Amazon** Pwc Heraeus Cybex Hilti **Arthur D. Little Deloitte Starbucks Hugo Boss Delivery Hero Vattenfall Deutsche Bank** Voith ZEISS



<sup>\*</sup> StepStone Gehaltsreport 2025

#### Graduates accepted jobs in the following functions:



### An inv