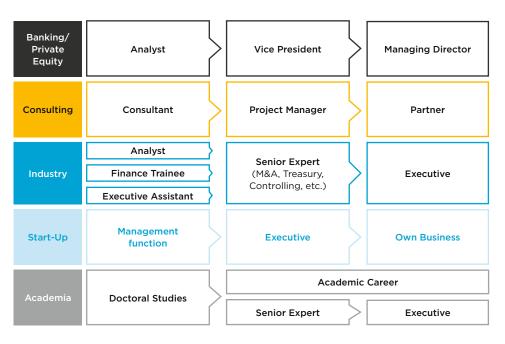

## **Examplary Career Paths**

As a graduate of HHL you have a great deal of options to start your professional path. Our committed career service gives full support to develop your individual career plan and helps you to shape your career goals. The following are typical career paths taken by HHL Master graduates:

### **Some Examples of Positions**

- \_ Associate Consultant
- Consultant
- Graduate Finance Trainee
- \_ Investment Banking Analyst
- \_ M&A Consultant
- Portfolio Controller
- \_ Portfolio Manager
- Senior Consultant
- \_ Trainee Investments
- VC Investment Analyst