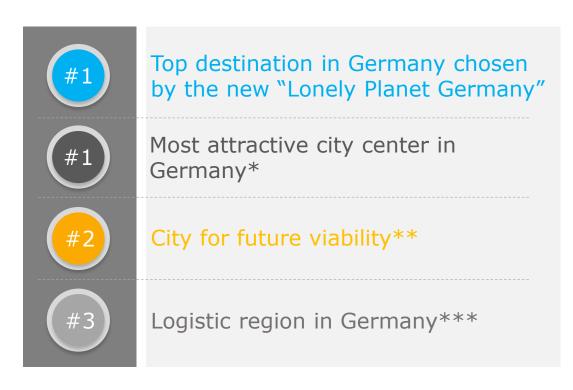

## THE HHL SPIRIT - LEIPZIG, THE PLACE TO GROW

- Fastest growing city in Germany with a dynamic startup scene
- Central location in Germany (Berlin 1h, Hamburg 2h, Frankfurt/Munich 3h)
- Student friendly city with over 41,000 students
- Over **400 sports clubs**, home to **RB** Leipzig
- More then 1,400 bars, cafes and restaurants