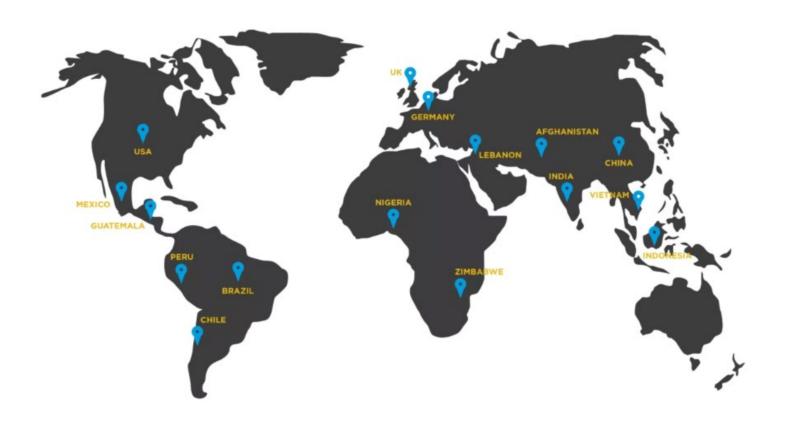

### **Class profiles last 2 classes**

- → Ø size: 30 40 students
- Ø work experience: 6 years
- → Ø age: 30 years
- → 97% international students
- → 40% women