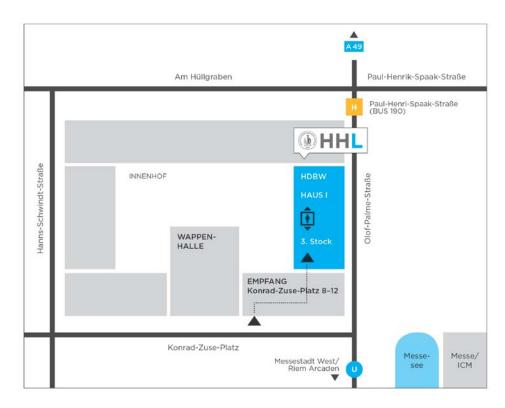

## **Directions – Study Location Munich**

HHL Leipzig Graduate School of Management Study Location Munich | HHL c/o Hochschule der Bayerischen Wirtschaft gGmbH Konrad-Zuse-Platz 8, 81829 Munich, Germany

## 1. Directions by public transport

You can reach the HDBW easily with public transport. The study location is situated in the building complex of the old "Wappenhalle" of the former Munich airport area in Trudering-Riem. Please use the public rail network of the "Münchner Verkehrs- und Tarifverbund".

From Munich main station you can use the S-Bahn line S2 or the underground line U2:

With S-Bahn (S2): Take the line S2 in the direction of Erding to "Riem Bahnhof". From there you can

use the public bus 190 to "Paul-Henri-Spaak-Straße" and walk 2 minutes to the

HDBW.

With underground (U2): Use the U2 in the direction to Messestadt Ost and get off at the station "Messestadt

West", after that take a few minutes walk to the HDBW.