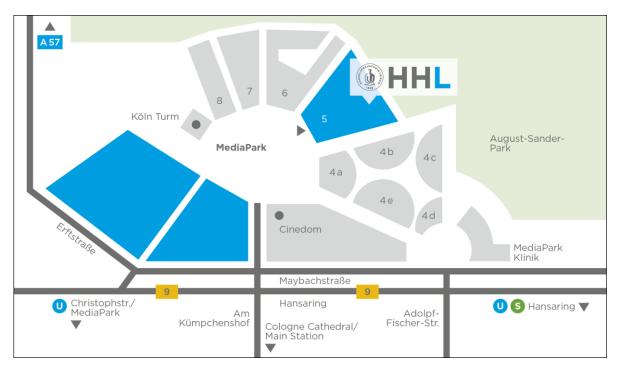

# **Directions – Study Location Cologne**

HHL Leipzig Graduate School of Management Study Location Cologne | HHL gGmbH c/o STARTPLATZ Im Mediapark 5, 50670 Cologne, Germany

## 1. Directions by public transport

You can reach the Cologne Media Park ("Media Park Köln") by interurban train via the extensive public rail network of the Rhein-Sieg Transit Authority (VRS) and the Cologne Transit Authority (KVB). From Cologne main station use the S-Bahn line S6 in the direction of Köln-Nippes, S11 in the direction of Düsseldorf or S12 in the direction of Hansaring until your reach the stop Hansaring. Alternatively, you can take the underground line 5 from Cologne main station in the direction of Ossendorf and change at Friesenplatz into line 12 or 15 in the direction of Ebertplatz until you reach the stop Hansaring.

## 3. Parking

The parking garage of MediaPark offers 2,500 parking spaces. The entrance is close to the Cinedom (for the navigation device: Am Kümpchenshof). We recommend to use the left lane. Leave the parking via the red stairs or elevator.